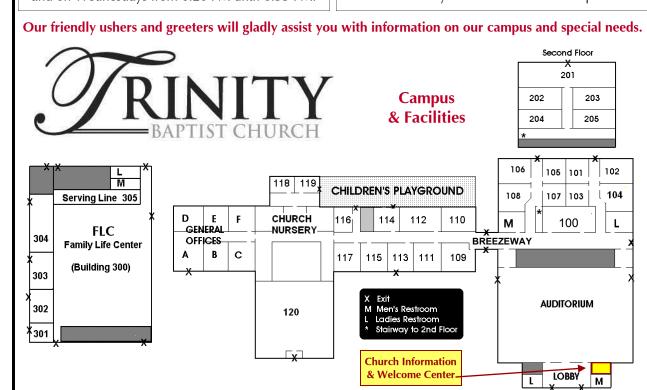

# Welcome to Trinity

We are glad to have you—our honored guests-visiting with us today. We sincerely hope that your worship time with us is uplifting, encouraging, and challenging. Please visit our welcome center (in the lobby) following

#### **Church Nursery**

The child check-in and check-out station is located in the nursery lobby at rooms 118 & 119. The church nursery is available for all worship services.

A HEART FOR PEOPLE

#### **Church Library**

The church library is located in room 115 and is open on Sundays from 5:20 PM until 5:55 PM and on Wednesdays from 6:20 PM until 6:55 PM.